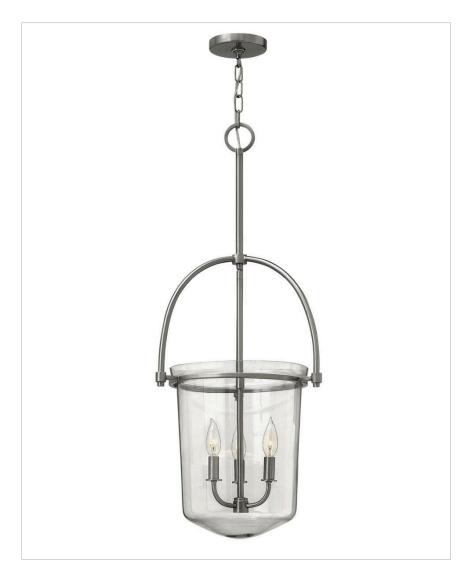

## **CLANCY**

## 3033BN

## MEDIUM PENDANT

Clancy's transitional design features a clear glass urn, retro decorative construction elements and soft curves for an elegant style with vintage overtones.

| DETAILS       |                |
|---------------|----------------|
| FINISH:       | Brushed Nickel |
| MATERIAL:     | Steel          |
| GLASS:        | Clear          |
| SLOPE DEGREE: | 90             |
| DIMMABLE:     | No             |

## PRODUCT DETAILS:

- This item may be hung on a sloped ceiling
- Suitable for use in dry (indoor) locations as defined by NEC and CEC.
  Meets United States UL Underwriters Laboratories & CSA Canadian Standards Association Product Safety Standards.
- Ideal for vintage filament bulbs (not included)
- Classic, elegant lines and timeless details enhance a traditional space