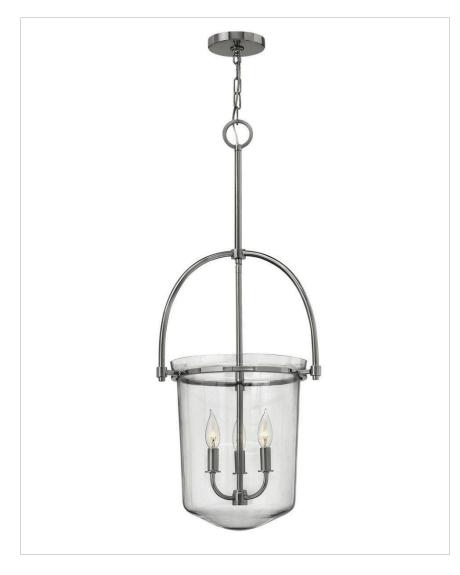

## **CLANCY**

## 3033PN

## MEDIUM PENDANT

Clancy's transitional design features a clear glass urn, retro decorative construction elements and soft curves for an elegant style with vintage overtones.

| DETAILS       |                                                |
|---------------|------------------------------------------------|
| FINISH:       | Polished Nickel with<br>Heritage Brass accents |
| MATERIAL:     | Steel                                          |
| GLASS:        | Clear                                          |
| SLOPE DEGREE: | 90                                             |
| DIMMABLE:     | No                                             |

## PRODUCT DETAILS:

- This item may be hung on a sloped ceiling
- Suitable for use in dry (indoor) locations as defined by NEC and CEC.
  Meets United States UL Underwriters Laboratories & CSA Canadian Standards Association Product Safety Standards.
- Ideal for vintage filament bulbs (not included)
- Classic, elegant lines and timeless details enhance a traditional space