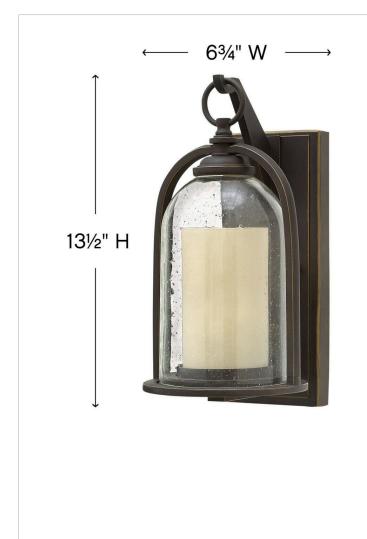

## 2614OZ

SMALL WALL MOUNT LANTERN

Quincy's traditional bell-shaped design in die cast aluminum construction evokes early Americana. The seedy outer glass and interior amber cylinder, acting as a "faux" candle, adds to its nostalgic feel.

| DETAILS   |                       |
|-----------|-----------------------|
| FINISH:   | Oil Rubbed Bronze     |
| MATERIAL: | Aluminum              |
| GLASS:    | Clear Seedy and Amber |
| DIMMABLE: | No                    |

### DIMENSIONS

| DIMENSION      |            |
|----------------|------------|
| WIDTH:         | 6.8"       |
| HEIGHT:        | 13.5"      |
| WEIGHT:        | 4.5lb      |
| BACK PLATE:    | 5"W X 12"H |
| EXTENSION:     | 8"         |
| TOP TO OUTLET: | 8.000000"  |