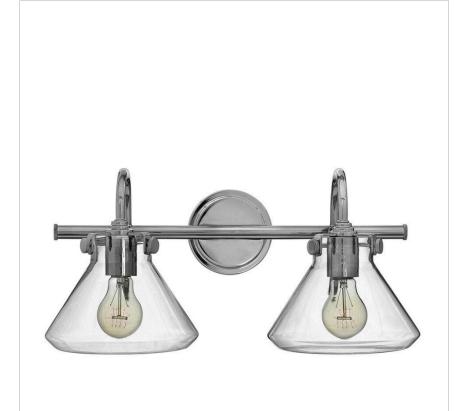

## SMALL RETRO GLASS TWO LIGHT VANITY

Congress is a traditional design that combines both hip and historical elements. This chic retro glass, mix and match collection comes in different shapes, colors and materials, and is the perfect vintage accent to any décor.

| DETAILS   |             |
|-----------|-------------|
| FINISH:   | Chrome      |
| MATERIAL: | Steel       |
| GLASS:    | Clear Glass |
| DIMMABLE: | No          |

| DIMENSIONS     |            |
|----------------|------------|
| WIDTH:         | 19.3"      |
| HEIGHT:        | 9.3"       |
| WEIGHT:        | 5lb        |
| BACK PLATE:    | 4.75" Dia. |
| EXTENSION:     | 9.8"       |
| TOP TO OUTLET: | 3.500000"  |

## **PRODUCT DETAILS:**

- Mounting hardware is hidden on the back plate to ensure a clean silhouette
- Fixture can be mounted either up or down
- Suitable for use in damp locations as defined by NEC and CEC. Meets
  United States UL Underwriters Laboratories & CSA Canadian Standards
  Association Product Safety Standards.
- Ideal for vintage filament bulbs (not included)
- Classic, elegant lines and timeless details enhance a traditional space
- Sparkling chrome with reflective finish