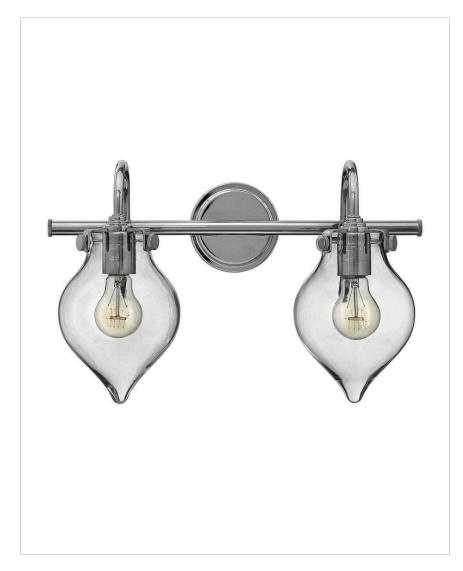

## 50027CM

TEARDROP GLASS TWO LIGHT VANITY Congress is a traditional design that combines both hip and historical elements. This chic retro glass, mix and match collection comes in different shapes,

and match collection comes in different shapes, colors and materials and is the perfect vintage accent to any décor.

| DETAILS   |             |
|-----------|-------------|
| FINISH:   | Chrome      |
| MATERIAL: | Steel       |
| GLASS:    | Clear Glass |
| DIMMABLE: | No          |

| DIMENSIONS     |            |
|----------------|------------|
| WIDTH:         | 19.3"      |
| HEIGHT:        | 12"        |
| WEIGHT:        | 5lb        |
| BACK PLATE:    | 4.75" Dia. |
| EXTENSION:     | 9.8"       |
| TOP TO OUTLET: | 3.500000"  |