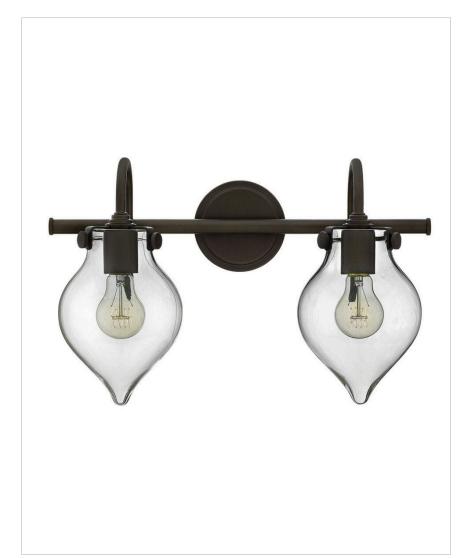

## 50027OZ

TEARDROP GLASS TWO LIGHT VANITY

Congress is a traditional design that combines both hip and historical elements. This chic retro glass, mix and match collection comes in different shapes, colors and materials and is the perfect vintage accent to any  $d\tilde{A}$  cor.

| DETAILS   |                   |
|-----------|-------------------|
| FINISH:   | Oil Rubbed Bronze |
| MATERIAL: | Steel             |
| GLASS:    | Clear Glass       |
| DIMMABLE: | No                |

| DIMENSIONS |      |   |
|------------|------|---|
| WIDTH:     | 19.3 | " |
| HEIGHT:    | 12"  |   |

| HEIGHT:        | 12"        |
|----------------|------------|
| WEIGHT:        | 5lb        |
| BACK PLATE:    | 4.75" Dia. |
| EXTENSION:     | 9.8"       |
| TOP TO OUTLET: | 3.500000"  |