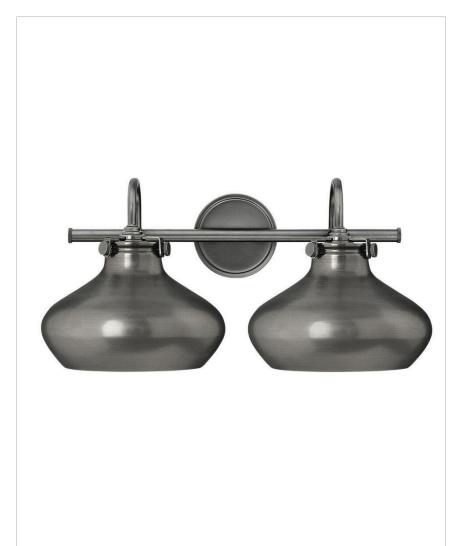

## 50028AN

METAL SHADE TWO LIGHT VANITY

Congress is a traditional design that combines both hip and historical elements. This chic retro glass, mix and match collection comes in different shapes, colors and materials and is the perfect vintage accent to any  $d\tilde{A}$  cor.

| DETAILS   |                            |
|-----------|----------------------------|
| FINISH:   | Antique Nickel             |
| MATERIAL: | Steel                      |
| SHADE:    | Antique Nickel Metal Shade |
| DIMMABLE: | No                         |

| DIMENSIONS     |            |
|----------------|------------|
| WIDTH:         | 21"        |
| HEIGHT:        | 10.5"      |
| WEIGHT:        | 6lb        |
| BACK PLATE:    | 4.75" Dia. |
| EXTENSION:     | 10.8"      |
| TOP TO OUTLET: | 3.500000"  |