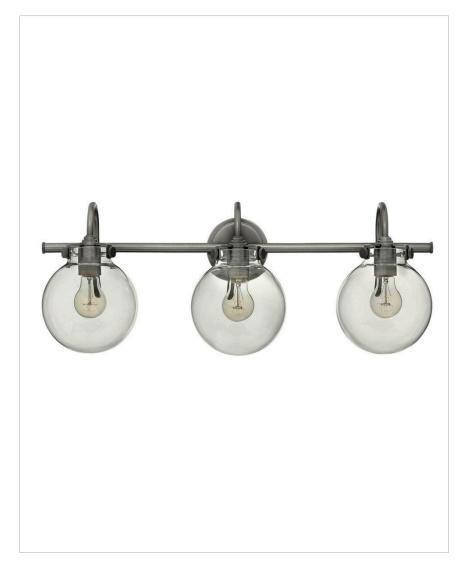

## 50034AN

GLOBE GLASS THREE LIGHT VANITY

Congress is a traditional design that combines both hip and historical elements. This chic retro glass, mix and match collection comes in different shapes, colors and materials, and is the perfect vintage accent to any décor.

| DETAILS   |                |
|-----------|----------------|
| FINISH:   | Antique Nickel |
| MATERIAL: | Steel          |
| GLASS:    | Clear          |
| DIMMABLE: | No             |

| DIMENSIONS     |            |
|----------------|------------|
| WIDTH:         | 29.5"      |
| HEIGHT:        | 11.5"      |
| WEIGHT:        | 7lb        |
| BACK PLATE:    | 4.75" Dia. |
| EXTENSION:     | 9.3"       |
| TOP TO OUTLET: | 3.500000"  |

## PRODUCT DETAILS:

- Mounting hardware is hidden on the back plate to ensure a clean silhouette
- Fixture can be mounted either up or down
- Suitable for use in damp locations as defined by NEC and CEC. Meets United States UL Underwriters Laboratories & CSA Canadian Standards Association Product Safety Standards.
- Ideal for vintage filament bulbs (not included)
- Classic, elegant lines and timeless details enhance a traditional space