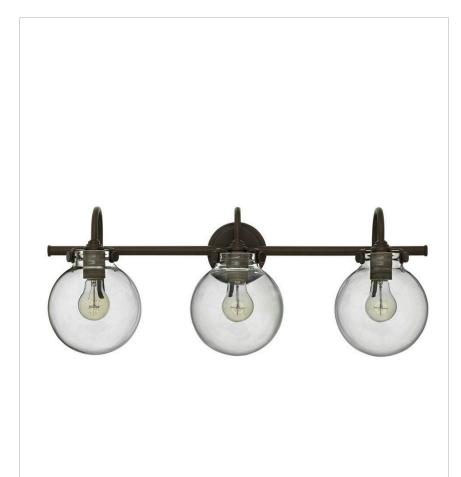

## GLOBE GLASS THREE LIGHT VANITY

Congress is a traditional design that combines both hip and historical elements. This chic retro glass, mix and match collection comes in different shapes, colors and materials, and is the perfect vintage accent to any décor.

| DETAILS   |                   |
|-----------|-------------------|
| FINISH:   | Oil Rubbed Bronze |
| MATERIAL: | Steel             |
| GLASS:    | Clear             |
| DIMMABLE: | No                |

| DIMENSIONS     | ]          |
|----------------|------------|
| WIDTH:         | 29.5"      |
| HEIGHT:        | 11.5"      |
| WEIGHT:        | 7lb        |
| BACK PLATE:    | 4.75" Dia. |
| EXTENSION:     | 9.3"       |
| TOP TO OUTLET: | 3.500000"  |

## **PRODUCT DETAILS:**

- Mounting hardware is hidden on the back plate to ensure a clean silhouette
- Fixture can be mounted either up or down
- Suitable for use in damp locations as defined by NEC and CEC. Meets
  United States UL Underwriters Laboratories & CSA Canadian Standards
  Association Product Safety Standards.
- Ideal for vintage filament bulbs (not included)
- Classic, elegant lines and timeless details enhance a traditional space