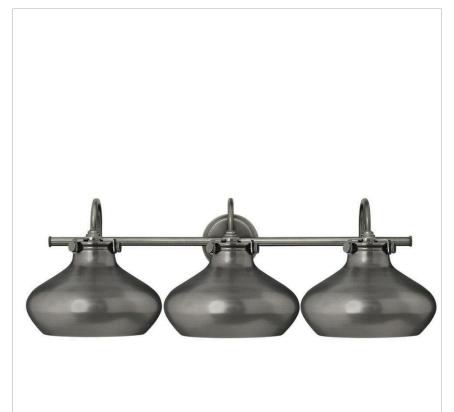

## METAL SHADE THREE LIGHT VANITY

Congress is a traditional design that combines both hip and historical elements. This chic retro glass, mix and match collection comes in different shapes, colors and materials and is the perfect vintage accent to any décor.

| DETAILS   |                            |
|-----------|----------------------------|
| FINISH:   | Antique Nickel             |
| MATERIAL: | Steel                      |
| SHADE:    | Antique Nickel Metal Shade |
| DIMMABLE: | No                         |

| DIMENSIONS     |            |
|----------------|------------|
| WIDTH:         | 31"        |
| HEIGHT:        | 10.5"      |
| WEIGHT:        | 9lb        |
| BACK PLATE:    | 4.75" Dia. |
| EXTENSION:     | 10.8"      |
| TOP TO OUTLET: | 3.500000"  |