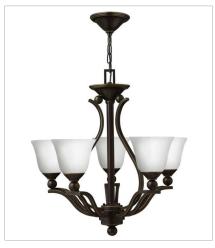

## **BOLLA**

The graceful lines of Bolla's sweeping double arms create a soft elegance while heavy cast spheres perched at the tips add to its innovative style. The strong proportions of the arms contrast with the subtle bell shaped glass, combining both traditional and modern details.

FINISH: Olde Bronze

GLASS: Etched Opal, Light Amber

Seedy

46550B-OPAL
MEDIUM SINGLE TIER
24" W, 24" H
Socketed
5-14w Med. LED, 100w Equiv. or 5-100w

46560B-OPAL
LARGE SINGLE TIER
29" W, 29" H
Socketed
6-14w Med. LED, 100w Equiv. or 6-100w
Med.