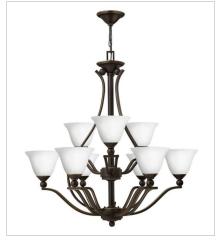

## **BOLLA**

The graceful lines of Bolla's sweeping double arms create a soft elegance while heavy cast spheres perched at the tips add to its innovative style. The strong proportions of the arms contrast with the subtle bell shaped glass, combining both traditional and modern details.

46570B LARGE TWO TIER 35.3" W, 37.5" H Socketed 9-14w Med. LED, 100w Equiv. or 9-100w Med.

46570B-OPAL LARGE TWO TIER 35.3" W, 37.5" H Socketed 9-14w Med. LED, 100w Equiv. or 9-100w Med

46670B SMALL PENDANT 7.8" W, 7.3" H Socketed