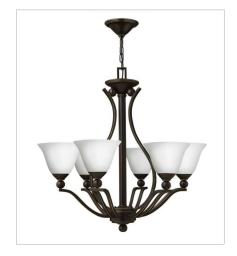

## **BOLLA**

The graceful lines of Bolla's sweeping double arms create a soft elegance while heavy cast spheres perched at the tips add to its innovative style. The strong proportions of the arms contrast with the subtle bell shaped glass, combining both traditional and modern details.

FINISH: Olde Bronze

GLASS: Etched Opal, Light Amber

Seedy

46550B-OPAL
MEDIUM SINGLE TIER
24" W, 24" H
Socketed
5-14w Med. LED, 100w Equiv. or 5-100w

46560B-OPAL
LARGE SINGLE TIER
29" W, 29" H
Socketed
6-14w Med. LED, 100w Equiv. or 6-100w
Med.