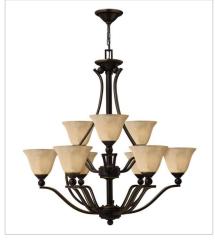

## **BOLLA**

The graceful lines of Bolla's sweeping double arms create a soft elegance while heavy cast spheres perched at the tips add to its innovative style. The strong proportions of the arms contrast with the subtle bell shaped glass, combining both traditional and modern details.

46570B LARGE TWO TIER 35.3" W, 37.5" H Socketed 9-14w Med. LED, 100w Equiv. or 9-100w Med.

46570B-OPAL LARGE TWO TIER 35.3" W, 37.5" H Socketed 9-14w Med. LED, 100w Equiv. or 9-100w Med

46670B SMALL PENDANT 7.8" W, 7.3" H Socketed