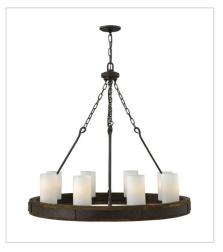

## **CABOT**

Cabot blends vintage simplicity and rustic sophistication. A forged iron ring is captured within the rich wood frame that recalls a vintage oak finish while bold "S" hooks transition from the wood frame to the chain. Over scaled glass cylinders complete its industrial chic style.

FR48439IRN LARGE SINGLE TIER 38" W, 35.5" H Socketed

PHONE: (440) 653-5500

Toll Free: 1 (800) 446-5539