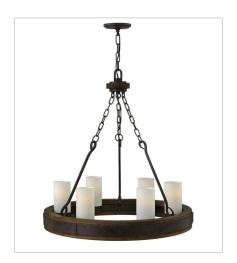

## **CABOT**

Cabot blends vintage simplicity and rustic sophistication. A forged iron ring is captured within the rich wood frame that recalls a vintage oak finish while bold "S" hooks transition from the wood frame to the chain. Over scaled glass cylinders complete its industrial chic style.

FINISH: Rustic Iron with Vintage Walnut

accents

GLASS: Etched Opal

FR48435IRN
SMALL SINGLE TIER
24" W, 25" H
Socketed
6-5w Cand. LED, 60w Equiv. or 6-60w Cand.

FR48436IRN
MEDIUM SINGLE TIER
28" W, 29" H
Socketed
6-12w Med. LED, 100w Equiv. or 6-100w
Med.