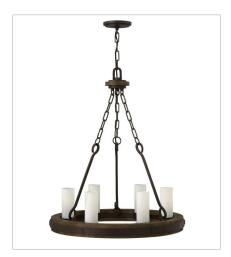

## **CABOT**

Cabot blends vintage simplicity and rustic sophistication. A forged iron ring is captured within the rich wood frame that recalls a vintage oak finish while bold "S" hooks transition from the wood frame to the chain. Over scaled glass cylinders complete its industrial chic style.

FINISH: Rustic Iron with Vintage Walnut

accents

GLASS: Etched Opal

FR48435IRN
SMALL SINGLE TIER
24" W, 25" H
Socketed
6-5w Cand. LED, 60w Equiv. or 6-60w Cand.

FR48436IRN
MEDIUM SINGLE TIER
28" W, 29" H
Socketed
6-12w Med. LED, 100w Equiv. or 6-100w
Med.