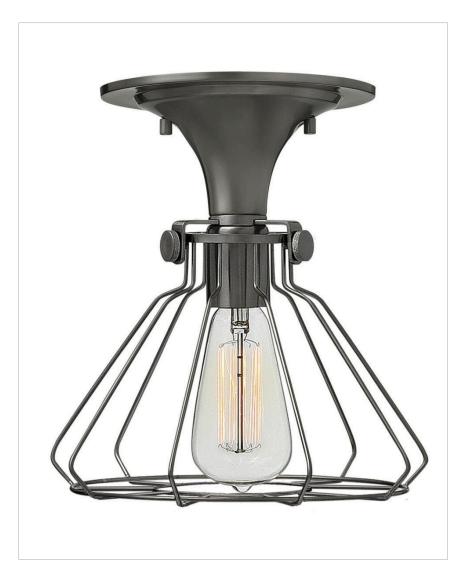

## **CONGRESS**

## 3114AN

## WIRE FRAME FLUSH MOUNT

Congress is a traditional design that combines both hip and historical elements. This chic retro collection comes in different shapes, colors and materials and is the perfect vintage accent to any  $d\tilde{A}$ ©cor.

| DETAILS   |                           |
|-----------|---------------------------|
| FINISH:   | Antique Nickel            |
| MATERIAL: | Steel                     |
| SHADE:    | Antique Nickel Wire Shade |
| DIMMABLE: | No                        |

| DIMENSIONS |       |
|------------|-------|
| WIDTH:     | 9.3"  |
| HEIGHT:    | 10.3" |
| WEIGHT:    | 5lb   |

| LIGHT SOURCE  |          |
|---------------|----------|
| LIGHT SOURCE: | Socketed |
| VOLTAGE:      | 120v     |