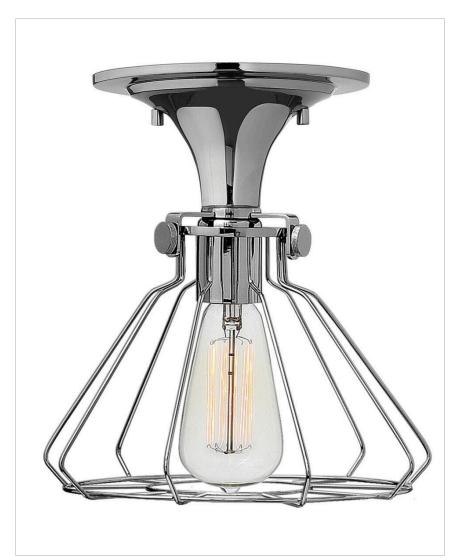

## **CONGRESS**

## 3114CM

## WIRE FRAME FLUSH MOUNT

Congress is a traditional design that combines both hip and historical elements. This chic retro collection comes in different shapes, colors and materials and is the perfect vintage accent to any  $d\tilde{A}$ ©cor.

| DETAILS   |                   |
|-----------|-------------------|
| FINISH:   | Chrome            |
| MATERIAL: | Steel             |
| SHADE:    | Chrome Wire Shade |
| DIMMABLE: | No                |