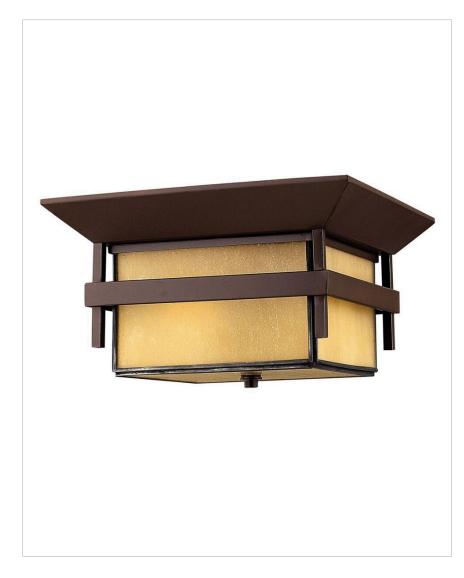

## MEDIUM FLUSH MOUNT

Harbor has an updated nautical feel, with a style inspired by the clean, strong lines of a welcoming lighthouse. The cast aluminum and brass construction is accented by bold stripes against the etched seedy glass.

| DETAILS   |                                 |
|-----------|---------------------------------|
| FINISH:   | Anchor Bronze                   |
| MATERIAL: | Aluminum                        |
| GLASS:    | Etched Amber Seedy<br>Bound     |
| DIMMABLE: | YES - CL TYPE DIMMER<br>(SSL7A) |